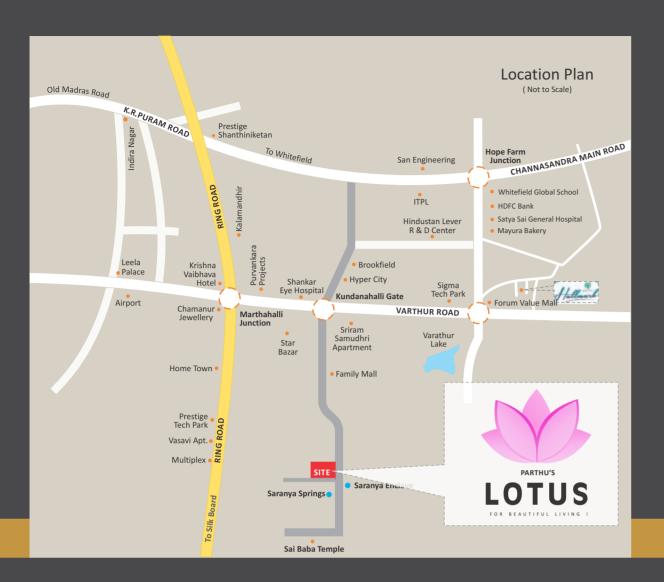

Site Address

Site No.16, Green Garden Layout, Sri Shiridi Sai Nagar, Munnekolala, Marathahalli, Bangalore

a finest address for your home in munnekolala, marathahalli

Note: This brochure is only a conceptual presentation of the project and not a legal offering. The promoters reserve the right to alter and make changes in elevation, specifications and plans as deemed fit.