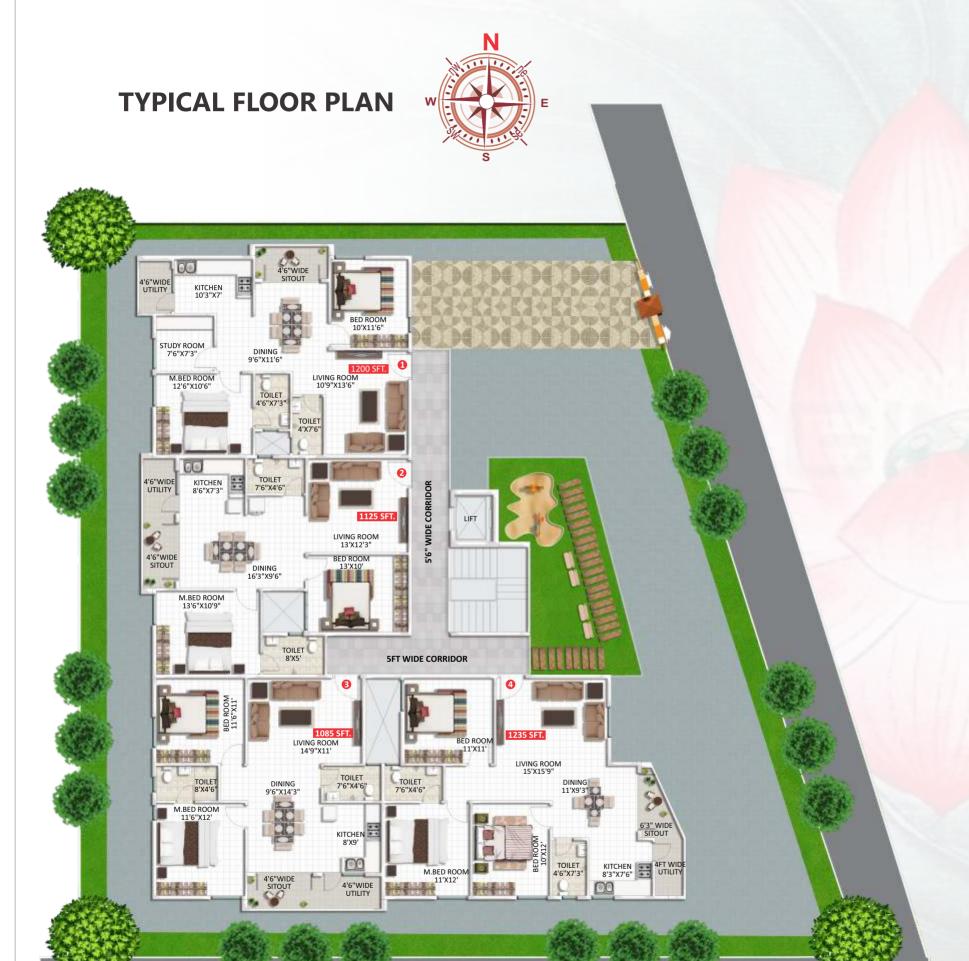

Developers



Munnekollalala, Bangalore, Karnataka, INDIA

Call: 080 60 60 62 62 / +91 96 20 90 44 77 / +91 92 42 33 44 77 Email: sales@parthuestates.com | Web:www.parthuestates.com

Architect

SATISH BABU ASSOCIATES
Hal Road, Bangalore

Site Address

Site No.16, Green Garden Layout, Sri Shiridi Sai Nagar, Munnekolala, Marathahalli, Bangalore







a finest address for your home in munnekolala, marathahalli

Note: This brochure is only a conceptual presentation of the project and not a legal offering. The promoters reserve the right to alter and make changes in elevation, specifications and plans as deemed fit.







## Harmonious plan that illustrates The potency of well-planned designs

## **Project Features**

- 100% Vaastu Compliant
- Quality Constructions
- Outdoor Children's Play Area
- Multipurpose Hall
- Rain Water Harvesting
- Intercommunication Systems
- 24 Hrs Security
- 0.5kVA Generator Backup for each flat
- Lift





## Area Statement in Sft



## Modern lines, smart design and efficient use of space



a wealth of urban amenities











| M              | STRUCTURE | : RCC Framed Structure |
|----------------|-----------|------------------------|
| and the second |           |                        |

WALLS : 6" solid cement blocks for Exterior walls & 4" solid cement blocks for internal walls.

COMMONAREA: Marble / Granite flooring with suitable staircase railing.

DOORS : Main